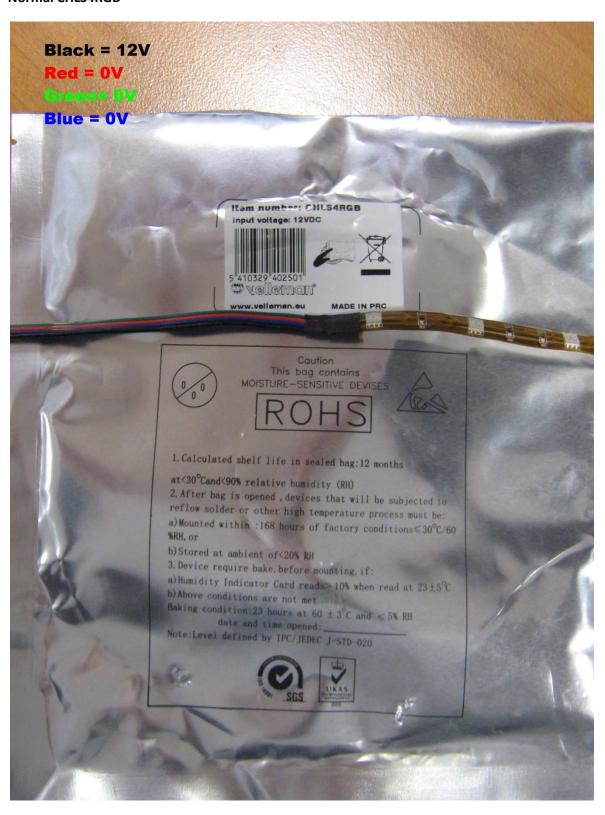

### **Normal CHLS4RGB**

## CAUTION:

1. Recommended storage condition:

At 5°C~30°C and relative humidity 60% RH max.

- 2. After this bag is opened, devices that will be applied to infrared reflow, vapor-phase ref or equivalent soldering process must be: Red wire= 12V
  - a. Completed within 24 hours.
  - b. Stored at less than 30% RH.
- Black wire = 0V (blue light output)
- Blue wire = 0V (green light outpu 3. Devices require baking before mounting, if green wire = 0V (red light output) 2a or 2b is not met
- 4. If baking is required, devices must be baked under below conditions: 12 hours at 60°C ± 3°C