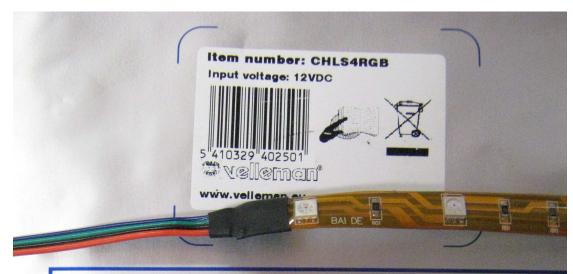

# CAUTION

THIS BAG CONTAINS MOISTURE AND ELECTROSTATIC SENSITIVE DEVICES

- 1. 建議未拆封前儲存條件:5℃~30℃,最大相對濕度60%。
- 2. 袋子開封後,元件若將進行紅外線回銲、氧相回銲、或類似的銲接處理。必須
  - a. 24小時内完成銲接工作。
  - b. 儲存低於30%RH。
- 3. 假如不符合2a或2b的條件,則元件必須烘烤。
- 4. 若元件須烘烤,烘烤條件寫:60℃±3℃,12小時。

## CAUTION:

1. Recommended storage condition:

At 5°C~30°C and relative humidity 60% RH max.

- 2. After this bag is opened, devices that will be applied to infrared reflow, vapor-phase ref or equivalent soldering process must be: Red wire= 12V
  - a. Completed within 24 hours.
  - b. Stored at less than 30% RH.
- Black wire = 0V (blue light output)
- Blue wire = 0V (green light outpu 3. Devices require baking before mounting, if green wire = 0V (red light output) 2a or 2b is not met
- 4. If baking is required, devices must be baked under below conditions: 12 hours at 60°C ± 3°C