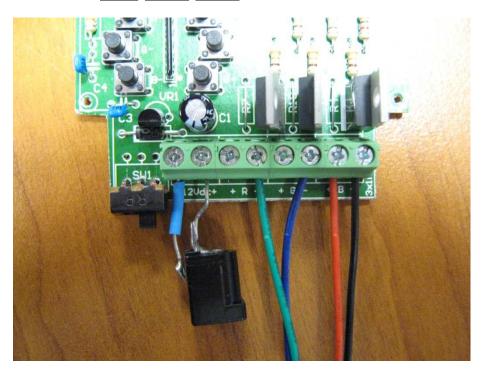

b. 儲存低於30%RH。
- 3. 假如不符合2a或2b的條件,則元件必須烘烤。
- 4. 若元件須烘烤,烘烤條件寫:60℃±3℃,12小時。

## CAUTION:

1. Recommended storage condition:

At 5°C~30°C and relative humidity 60% RH max.

- 2. After this bag is opened, devices that will be applied to infrared reflow, vapor-phase ref or equivalent soldering process must be: Red wire= 12V
  - a. Completed within 24 hours.
  - b. Stored at less than 30% RH.
- Black wire = 0V (blue light output)
- Blue wire = 0V (green light outpu 3. Devices require baking before mounting, if green wire = 0V (red light output) 2a or 2b is not met
- 4. If baking is required, devices must be baked under below conditions: 12 hours at 60°C ± 3°C

Sealing date see bar code label. (封合日期請參考條碼標示)

Date and time opened (周封日期及時間)

# Connection to <u>K8088</u>, <u>VM146</u>, <u>VM151</u>